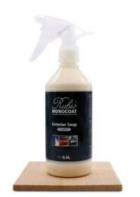

# **Exterior Soap Ecospray**

Ready-to-use spray of our ecological soap with cleaning and nourishing effect

Exterior Soap Ecospray is a dual phase soap with a cleaning and nourishing action which is supplied as a spray. The ecospray is suitable for the cleaning of exterior wooden surfaces (furniture, local spots, ...) which have been treated with an oil from the Rubio Monocoat exterior range (such as DuroGrit). This product must not be diluted.

# Packaging