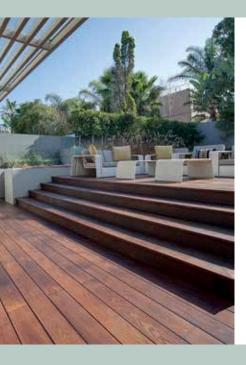

## MONOCOAT

A wide range of colours for exterior wood

With the Hybrid Wood Protector, Rubio Monocoat contributes to that trend with a decorative and durable treatment for all exterior wood. And to further intensify the colouring, we recently added the Sunprimer HWP to the exterior range.