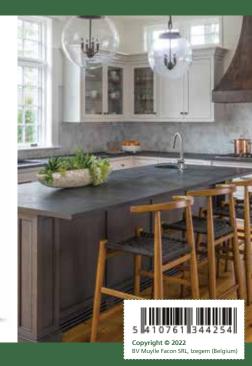

Non-reactive **pre-colouring** 

WWW.RUBIOMONOCOAT.COM

| 01 | ALPACA WHITE   |                                                                                              |
|----|----------------|----------------------------------------------------------------------------------------------|
| 02 | ANTIQUE BEIGE  |                                                                                              |
| 03 | CASHMERE BROWN |                                                                                              |
| 04 | INTENSE BLACK  |                                                                                              |
| 05 | INTENSE GREY   |                                                                                              |
| 06 | MINT WHITE     |                                                                                              |
| 07 | MONSOON GREY   |                                                                                              |
| 08 | MYSTIC BROWN   |                                                                                              |
| 09 | NORDIC WHITE   |                                                                                              |
| 10 | PEBBLE GREY    |                                                                                              |
| 11 | SMOKED BROWN   |                                                                                              |
| 12 | URBAN GREY     | This product is a pre-treatment                                                              |
| 13 | VANILLA CREAM  | and does not protect the<br>wood. It has to be combined<br>with one of our Rubio<br>Monocoat |
| 14 | VINTAGE BROWN  | finishing products for maximum protection.                                                   |