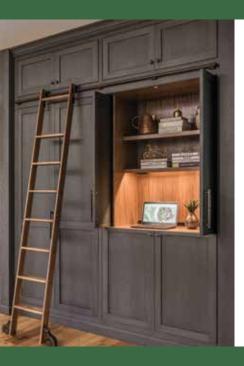

Non-reactive **pre-colouring** 

WWW.RUBIOMONOCOAT.COM

| 01 | ALPACA WHITE   |                                                                                              |
|----|----------------|----------------------------------------------------------------------------------------------|
| 02 | ANTIQUE BEIGE  |                                                                                              |
| 03 | CASHMERE BROWN |                                                                                              |
| 04 | INTENSE BLACK  |                                                                                              |
| 05 | INTENSE GREY   |                                                                                              |
| 06 | MINT WHITE     |                                                                                              |
| 07 | MONSOON GREY   |                                                                                              |
| 08 | MYSTIC BROWN   |                                                                                              |
| 09 | NORDIC WHITE   |                                                                                              |
| 10 | PEBBLE GREY    |                                                                                              |
| 11 | SMOKED BROWN   |                                                                                              |
| 12 | URBAN GREY     | This product is a pre-treatment                                                              |
| 13 | VANILLA CREAM  | and does not protect the<br>wood. It has to be combined<br>with one of our Rubio<br>Monocoat |
| 14 | VINTAGE BROWN  | finishing products for maximum protection.                                                   |