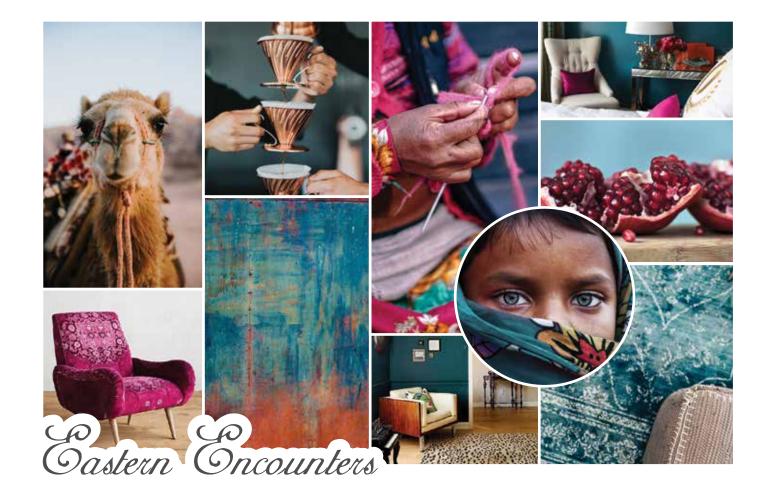

WINTER BLUSH

FROST GREEN

The **Eastern Encounters** colour collection was inspired by the mysterious Eastern culture and its remarkable colour richness. Our colour selection is a warm meeting between energy and relaxation. Whether it is morning or evening, these colours always bring out the best in you.

The colours **Teal Blue**, **Pomegranate Pink** and **Rusty Brown** were created to be combined with a selection of our standard Oil Plus 2C colours, such as Oyster, Mahogany, Pine and Midnight Indigo.

Available in single bottles of 20ml and 100ml (Comp. B must be added) and in sets (duo can A+B) of 350ml - 1,3L and 3,5L.

**TEAL BLUE** 

**POMEGRANATE PINK** 

**RUSTY BROWN** 