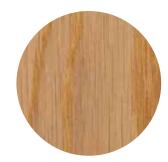

## **Rubio Monocoat Oil**, colours and protects your wood in one single layer

Oil Plus 2C is a next-generation product that colours and protects your wood in one single layer, available in 40 standard colours and suitable for almost all wood types. The combination of the oil (A) and the accelerator (B) ensures a quick dry, quick cure and superior protection.

The colours shown in this brochure are for reference only and are not binding. Results depend on the chosen wood type, method of preparation, etc. It is always recommended to make a sample before applying the product to the complete surface.