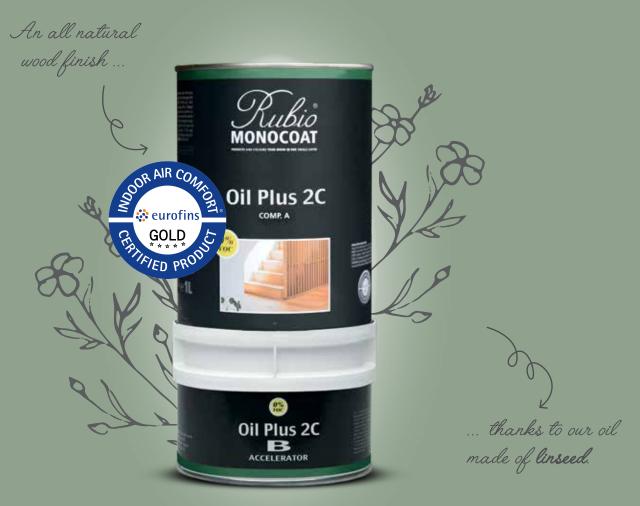

## **Rubio Monocoat Oil**, colours and protects your wood in one single layer

Oil Plus 2C is a next-generation product that colours and protects your wood in one single layer, available in 40 standard colours and suitable for almost all wood types. The combination of the oil (A) and the accelerator (B) ensures a quick dry, quick cure and superior protection.