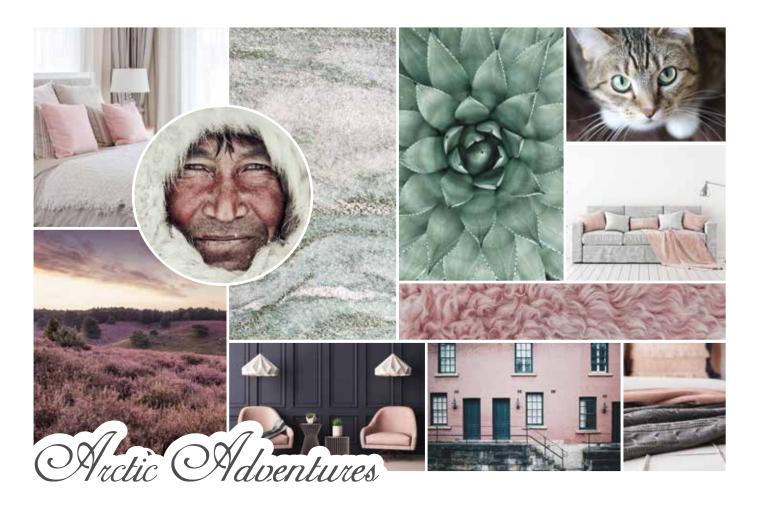

For our complete assortment of products for the protection and colouring of both interior and exterior wood, please visit **www.rubiomonocoat.com** 

© 2022 BV Muylle Facon SRL, Izegem (Belgium)

The **Arctic Adventures** colour collection was inspired by the fascinating natural Northern scenery with its sublime, warm and soft accents. It is the start of an adventure through the unspoilt plains, ending with rosy winter cheeks in a warm, homey atmosphere.

The colours Winter Blush, Frost Green and Heather Purple were created to be combined with a selection of our standard Oil Plus 2C colours, such as Bourbon, Cotton White, Mud Light and Slate Grey.

Available in single bottles of 20ml and 100ml (Comp. B must be added) and in sets (duo can A+B) of 350ml - 1,3L and 3,5L.