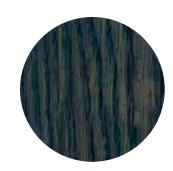

The colours **Midnight Indigo**, **Velvet Green**, **Peacock Green** and **Touch of Gold** were created to be combined with a selection of our standard Oil Plus 2C colours, such as Charcoal, Ash Grey, Pine, Olive and Oak.

• **Available in** single bottles of 20ml and 100ml (Comp. B must be added) and in sets (duo can A+B) of 350ml - 1,3L and 3,5L.

MIDNIGHT INDIGO

**VELVET GREEN** 

TOUCH OF GOLD

MIDNIGHT INDIGO

**VELVET GREEN** 