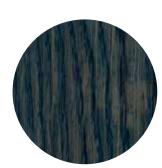

The colours **Midnight Indigo**, **Velvet Green**, **Peacock Green** and **Touch of Gold** were created to be combined with a selection of our standard Oil Plus 2C colours, such as Charcoal, Ash Grey, Pine, Olive and Oak.

• **Available in** single bottles of 20ml and 100ml (Comp. B must be added) and in sets (duo can A+B) of 350ml - 1,3L and 3,5L.

MIDNIGHT INDIGO

**VELVET GREEN** 

TOUCH OF GOLD

MIDNIGHT INDIGO

**VELVET GREEN** 