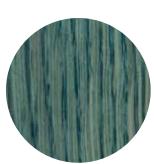

The colours **Midnight Indigo**, **Velvet Green**, **Peacock Green** and **Touch of Gold** were created to be combined with a selection of our standard Oil Plus 2C colours, such as Charcoal, Ash Grey, Pine, Olive and Oak.

• **Available in** single bottles of 20ml and 100ml (Comp. B must be added) and in sets (duo can A+B) of 350ml - 1,3L and 3,5L.

MIDNIGHT INDIGO

**VELVET GREEN** 

TOUCH OF GOLD

MIDNIGHT INDIGO

**VELVET GREEN** 