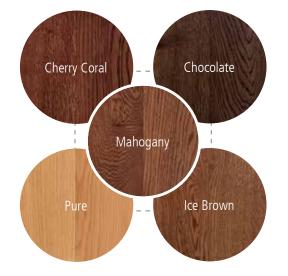

## **TREND COLLECTIONS**

The **Boho Chic** colour collection is inspired by the warm and spicy colours of the Middle-East.

The colours **Cinnamon Brown**, **Midnight Indigo**, **Velvet Green** and **Touch of Gold** were created to be combined with a selection of our standard Oil Plus 2C colours, such as Cherry Coral, Chocolate, Pure, Ice Brown and Mahogany.