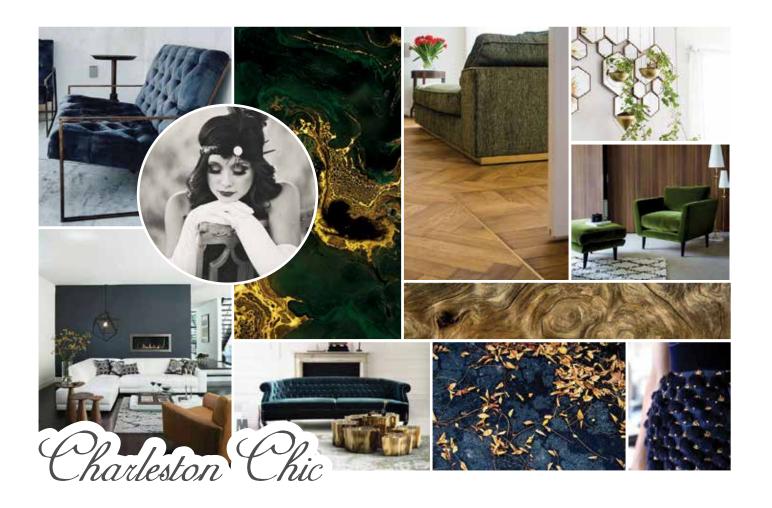

**Available in** single bottles of 20ml and 100ml (Comp. B must be added) and in sets (duo can A+B) of 350ml - 1,3L and 3,5L.

The **Charleston Chic** colour collection is inspired by the look & feel of the lush vibe of the roaring 20's.

The colours **Midnight Indigo**, **Velvet Green**, **Peacock Green** and **Touch of Gold** were created to be combined with a selection of our standard Oil Plus 2C colours, such as Charcoal, Ash Grey, Pine, Olive and Oak.

• **Available in** single bottles of 20ml and 100ml (Comp. B must be added) and in sets (duo can A+B) of 350ml - 1,3L and 3,5L.

MIDNIGHT INDIGO

**VELVET GREEN** 

TOUCH OF GOLD

MIDNIGHT INDIGO

**VELVET GREEN** 