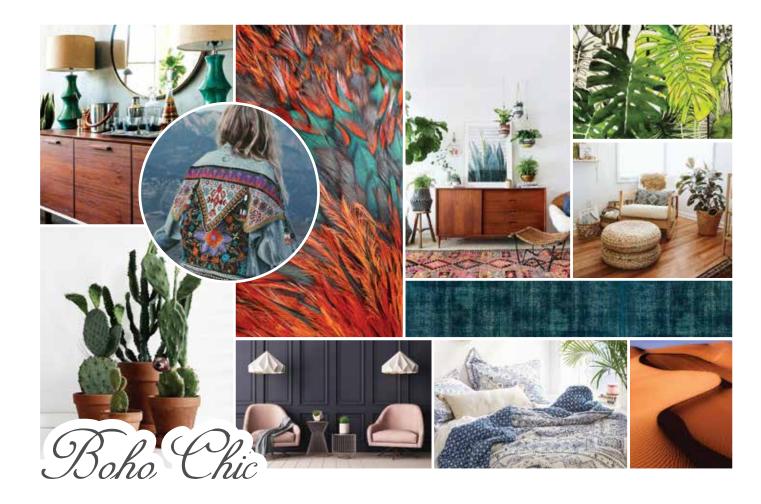

## **TREND COLLECTIONS**

The **Boho Chic** colour collection is inspired by the warm and spicy colours of the Middle-East.

The colours **Cinnamon Brown**, **Midnight Indigo**, **Velvet Green** and **Touch of Gold** were created to be combined with a selection of our standard Oil Plus 2C colours, such as Cherry Coral, Chocolate, Pure, Ice Brown and Mahogany.

**Available in** single bottles of 20ml and 100ml (Comp. B must be added) and in sets (duo can A+B) of 350ml - 1,3L and 3,5L.

The **Charleston Chic** colour collection is inspired by the look & feel of the lush vibe of the roaring 20's.