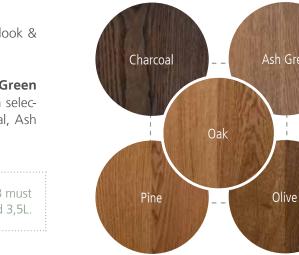

The colours **Midnight Indigo**, **Velvet Green**, **Peacock Green** and **Touch of Gold** were created to be combined with a selection of our standard Oil Plus 2C colours, such as Charcoal, Ash Grey, Pine, Olive and Oak.