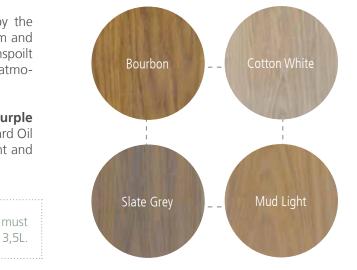

The colours Winter Blush, Frost Green and Heather Purple were created to be combined with a selection of our standard Oil Plus 2C colours, such as Bourbon, Cotton White, Mud Light and Slate Grey.

Available in single bottles of 20ml and 100ml (Comp. B must be added) and in sets (duo can A+B) of 350ml - 1,3L and 3,5L.