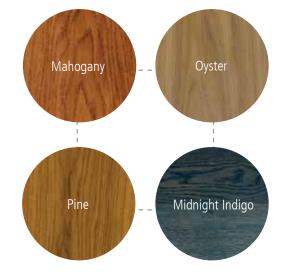

The colours **Teal Blue**, **Pomegranate Pink** and **Rusty Brown** were created to be combined with a selection of our standard Oil Plus 2C colours, such as Oyster, Mahogany, Pine and Midnight Indigo.