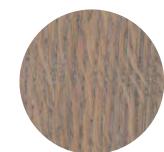

The colours **Teal Blue**, **Pomegranate Pink** and **Rusty Brown** were created to be combined with a selection of our standard Oil Plus 2C colours, such as Oyster, Mahogany, Pine and Midnight Indigo.

Available in single bottles of 20ml and 100ml (Comp. B must be added) and in sets (duo can A+B) of 350ml - 1,3L and 3,5L.

**TEAL BLUE** 

**POMEGRANATE PINK** 

**RUSTY BROWN** 