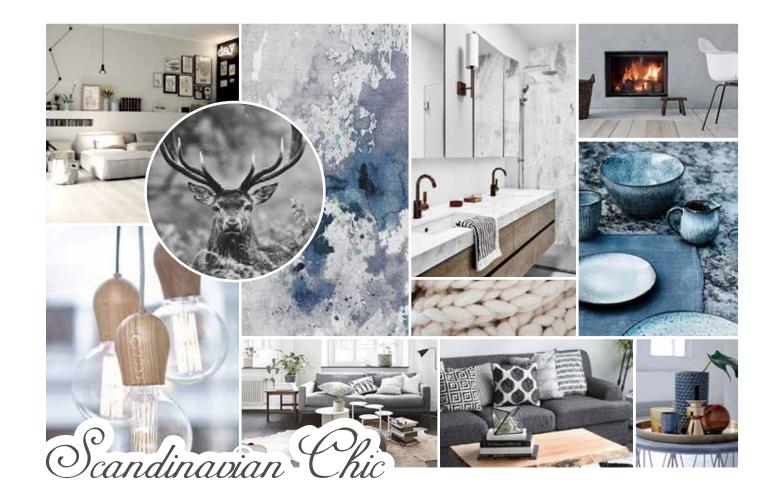

The **Scandinavian Chic** colour collection is inspired by the beautiful Scandinavian lifestyle.

The colours **Midnight Indigo**, **Morning Mist**, **Nordic Blue** and **Touch of Gold** were created to be combined with a selection of our standard Oil Plus 2C colours, such as Mud Light, Cotton White, Smoke, Oyster and Natural.