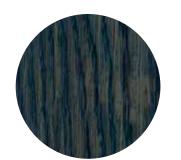

The colours **Teal Blue**, **Pomegranate Pink** and **Rusty Brown** were created to be combined with a selection of our standard Oil Plus 2C colours, such as Oyster, Mahogany, Pine and Midnight Indigo.

Available in single bottles of 20ml and 100ml (Comp. B must be added) and in sets (duo can A+B) of 350ml - 1,3L and 3,5L.

**TEAL BLUE** 

**POMEGRANATE PINK** 

**RUSTY BROWN** 