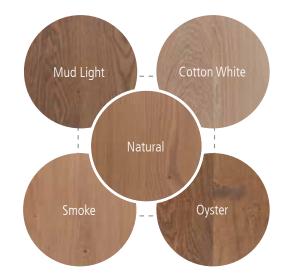

The **Scandinavian Chic** colour collection is inspired by the beautiful Scandinavian lifestyle.

The colours **Midnight Indigo**, **Morning Mist**, **Nordic Blue** and **Touch of Gold** were created to be combined with a selection of our standard Oil Plus 2C colours, such as Mud Light, Cotton White, Smoke, Oyster and Natural.