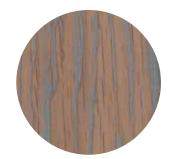

The colours Winter Blush, Frost Green and Heather Purple were created to be combined with a selection of our standard Oil Plus 2C colours, such as Bourbon, Cotton White, Mud Light and Slate Grey.

Available in single bottles of 20ml and 100ml (Comp. B must be added) and in sets (duo can A+B) of 350ml - 1,3L and 3,5L.

WINTER BLUSH

FROST GREEN

The **Eastern Encounters** colour collection was inspired by the mysterious Eastern culture and its remarkable colour richness. Our colour selection is a warm meeting between energy and relaxation. Whether it is morning or evening, these colours always bring out the best in you.