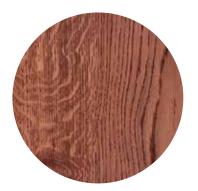

The colours **Teal Blue**, **Pomegranate Pink** and **Rusty Brown** were created to be combined with a selection of our standard Oil Plus 2C colours, such as Oyster, Mahogany, Pine and Midnight Indigo.

Available in single bottles of 20ml and 100ml (Comp. B must be added) and in sets (duo can A+B) of 350ml - 1,3L and 3,5L.

**TEAL BLUE** 

**POMEGRANATE PINK** 

**RUSTY BROWN** 